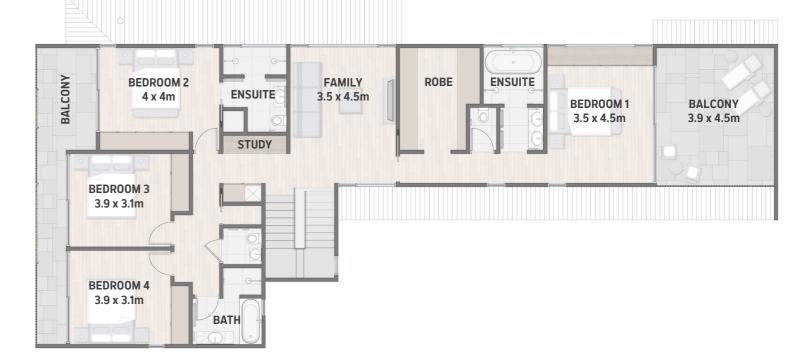

## DANIELS STREET

HOUSE 1 DANIELS STREET

| VER                          | INTERNAL AREA            |           | 147m² |
|------------------------------|--------------------------|-----------|-------|
| UPPER LOWER                  | ALFRESCO, POOL & GARDENS |           | 160m² |
|                              | INTERNAL AREA            |           | 131m² |
| UPI                          | BALCONIES                |           | 32m²  |
| LAND TOTAL 400m <sup>2</sup> |                          |           |       |
| BEDROOMS 4                   |                          | BATHROOMS | 3.5   |
| LIVING 2                     |                          | PARKING   | 2     |