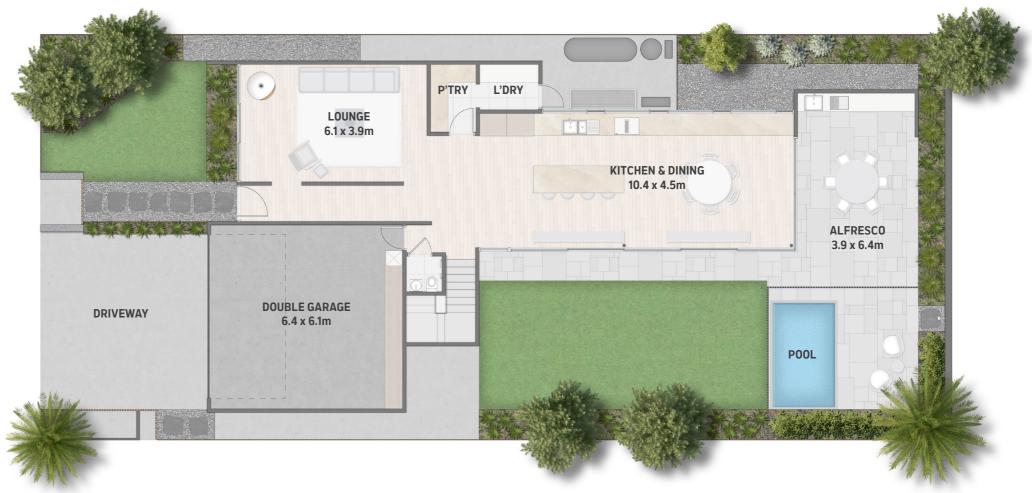

## DANIELS STREET

HOUSE 1 DANIELS STREET

| VER                          | INTERNAL AREA            |           | 147m² |
|------------------------------|--------------------------|-----------|-------|
| UPPER LOWER                  | ALFRESCO, POOL & GARDENS |           | 160m² |
|                              | INTERNAL AREA            |           | 131m² |
| UPI                          | BALCONIES                |           | 32m²  |
| LAND TOTAL 400m <sup>2</sup> |                          |           |       |
| BEDROOMS 4                   |                          | BATHROOMS | 3.5   |
| LIVING 2                     |                          | PARKING   | 2     |

**GROUND FLOOR**